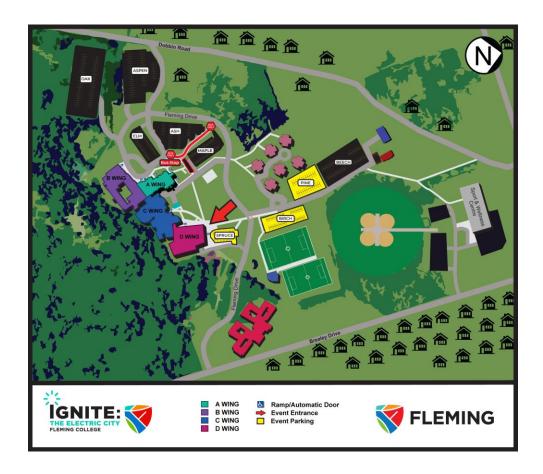

## **Parking**

Complimentary parking is available in the Spruce and Birch lots (lots indicated in yellow in the map below). Enter through the Kawartha Trades and Technology Centre (D-Wing) doors and staff will greet and direct you.